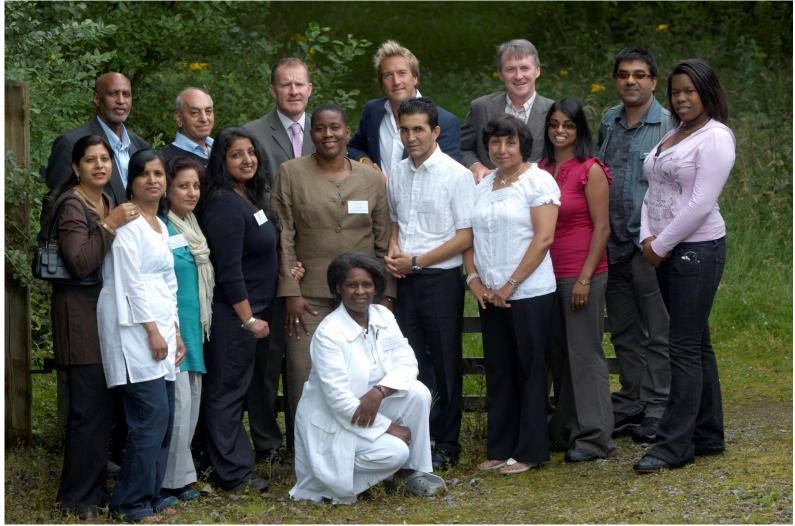

#### National Mosaic – The Success Story

- **3 successful Mosaic phases**
- **2001 2004**
- **2005 2008**
- 2009 2012
- Mosaic Annual events YHA
- 208 MCC recruited by 2012

- Champions promoting the National Parks
- Network of relationships

## **Peak District Mosaic**

Independent Group – September 2014

• Registered Charity – April 2016

• Awards for All Funding – August 2016