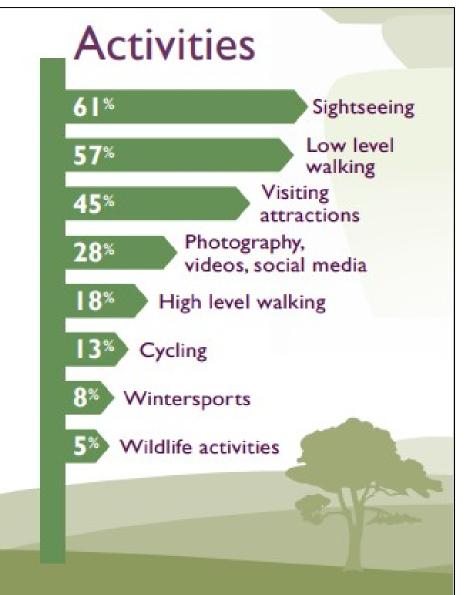

### A View from the Cairngorms

Pete Crane, Head of Visitor Services, Cairngorms National Park Authority