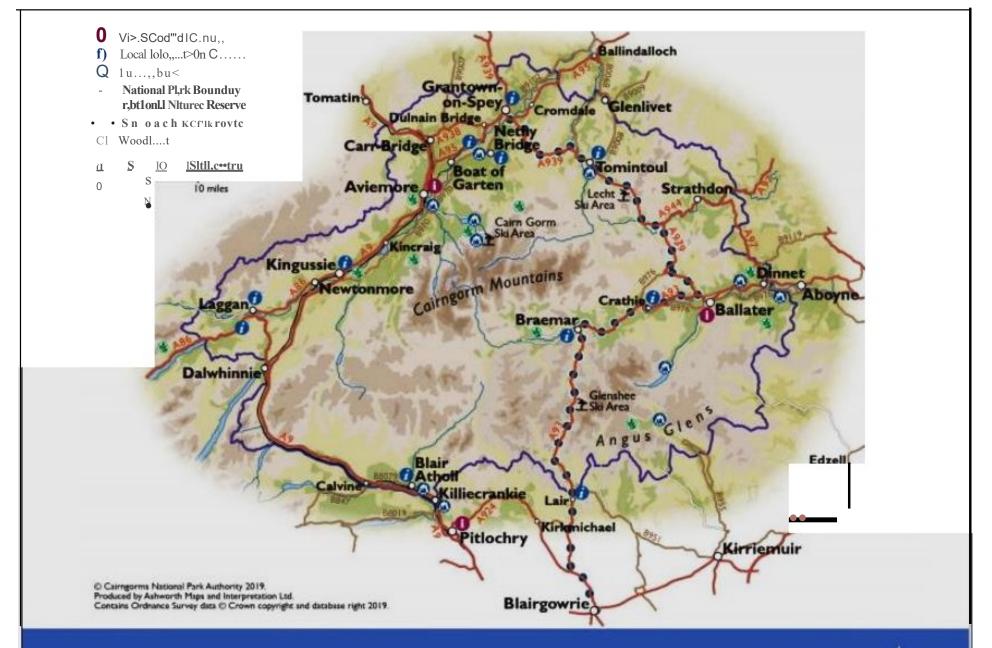

### A View from the Cairngorms

Pete Crane, Head of Visitor Services, Cairngorms National Park Authority