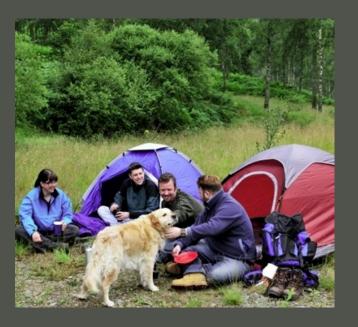

# Communication campaign: Scottish Outdoor Access Code

SCOTTISH OUTDOOR
ACCESS CODE

outdooraccess-scotland.scot

**Responsible camping** 

• Collaborative - to increase reach

Scotland's Nature Agency Buidheann Nàdair na h-Alba

Adaptive – in response to feedback from partners

- Modified messaging on:
  - open fires
  - off-road campervan parking

 Revised guidance for visitor managers: Managing camping with tents (with the National Access Forum)