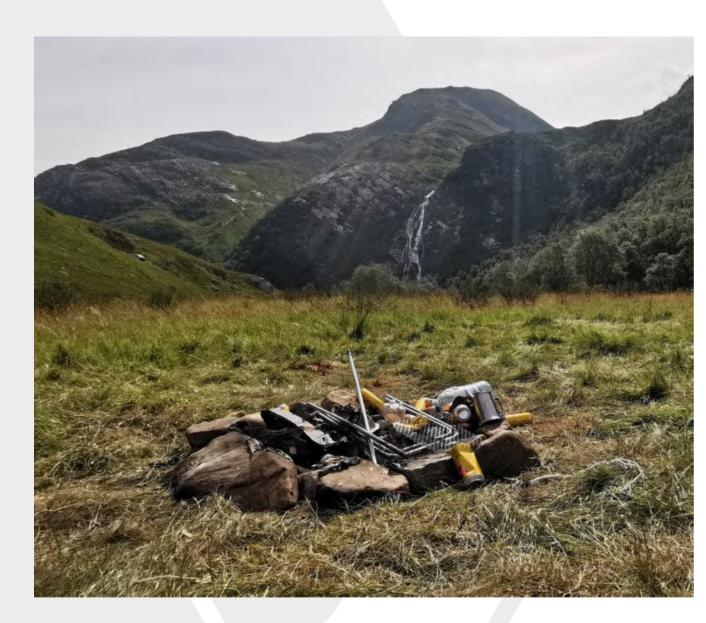

## THE TRIGGERS

- Pre-pandemic visitor pressure
- Lockdown easing
- Facilities restrictions
- Community impact
- Countryside and Coast

- A national partnership
- Coordinated and collaborative
- Visitor Management Summit
- Senior decision makers
- A strong sense of purpose

Adaptive – in response to feedback from partners

- Modified messaging on:
  - open fires
  - off-road campervan parking

 Revised guidance for visitor managers: Managing camping with tents (with the National Access Forum)