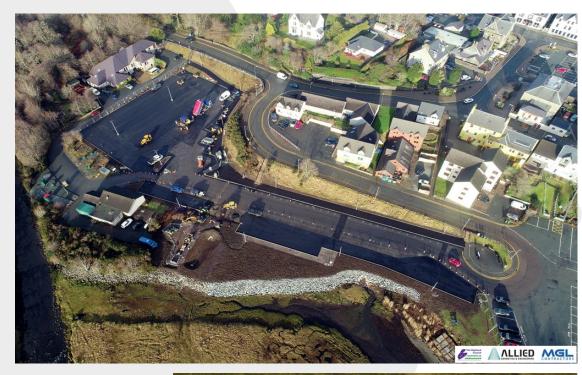

#### Visitor infrastructure

- New/temporary facilities
   (parking, toilets, litter collection, camping/campervan facilities)
- Addressing regulatory constraints

#### Rural Tourism Infrastructure Fund

- Doubled to £6.2m in 2021-22.
- Has already supported 45 projects and 26 design grants across Scotland (£10m).
- 8 projects from Round 2 completed or due this year. 25 projects funded through Round 3.
- Main application deadline for Round 4 on 10 September.

### **Better Places Green Recovery Fund**

- First round (from December 2020) visitor management planning
- 35 projects funded (£400k) eg. East Lothian, Arisaig, NC500.
- Subsequent rounds (from March 2021) (£2.75 million) additional staff and infrastructure.
- 92 projects (£2.7m) including 62 visitor management posts eg. NC500, Angus coast, National Parks