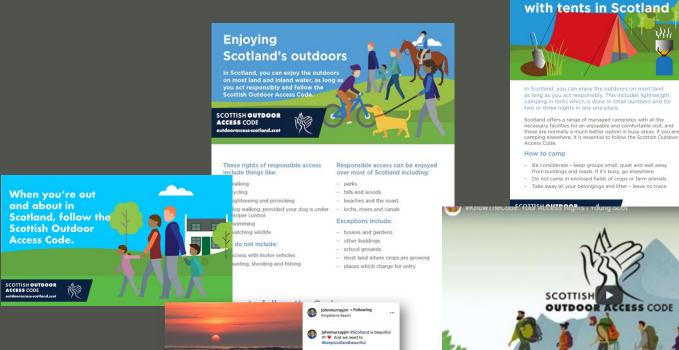

# Communication campaign: Enjoy Scotland's outdoors - responsibly

# Communication campaign: Scottish Outdoor Access Code

SCOTTISH OUTDOOR
ACCESS CODE

outdooraccess-scotland.scot

**Responsible camping** 

• Collaborative - to increase reach

Scotland's Nature Agency Buidheann Nàdair na h-Alba

Adaptive – in response to feedback from partners

- Modified messaging on:
  - open fires
  - off-road campervan parking

 Revised guidance for visitor managers: Managing camping with tents (with the National Access Forum)